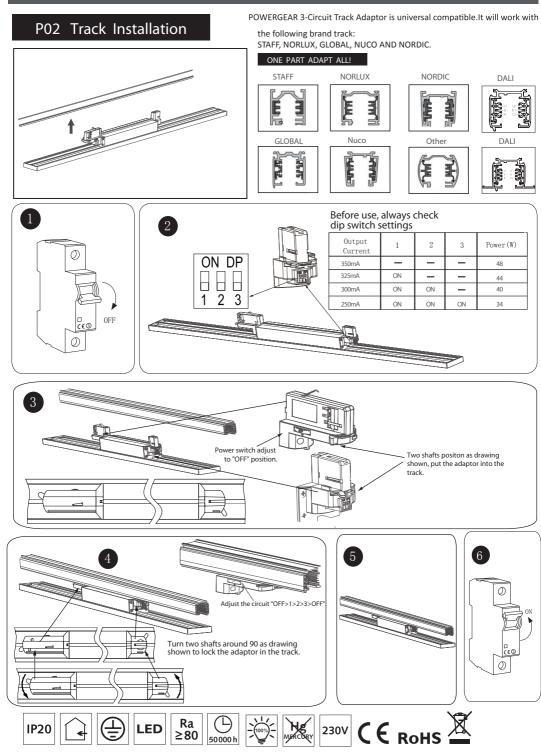

en/ yellow wire.

**Electrical safety classification: Class II** this luminaire is double insulated and must not be connected to earth terminal.

Designation of terminals: L - live, n - neutral, - earth.

The specified voltage (230-240V/50hz) must not be exceede

### Symbol For Separate collection



This symbol indicates that this product is to be collected separately.

The following apply:

- This product is designated for separate collection at an appropriate collection point. Do not dispose of as household waste.
- For more information, contact the local authorities in charge of waste management.

By providing these materials for recycling, you contribute substantially to protect the envir-onment.

## LED Track Light Installation Manual



# LED Linear Track Light Installation Manual