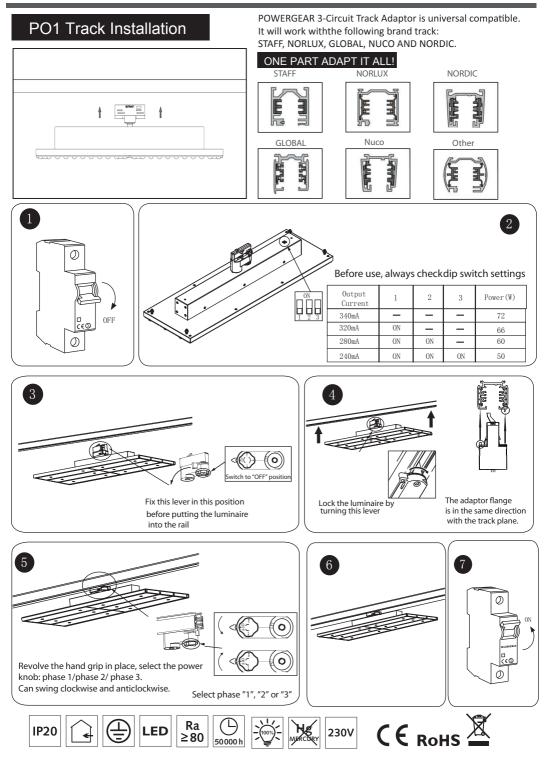

inaire has to be connected to earth with the green/ yellow wire.

**Electrical safety classification: Class II** this luminaire is double insulated and must not be connected to earth terminal.

Designation of terminals: L - live, n - neutral, - earth.

The specified voltage (230-240V/50hz) must not be exceede

### Symbol For Separate collection



This symbol indicates that this product is to be collected separately.

The following apply:

- This product is designated for separate collection at an appropriate collection point. Do not dispose of as household waste.
- For more information, contact the local authorities in charge of waste management.

By providing these materials for recycling, you contribute substantially to protect the envir-onment.

## LED Track Light Installation Manual



# LED Linear Track Light Installation Manual